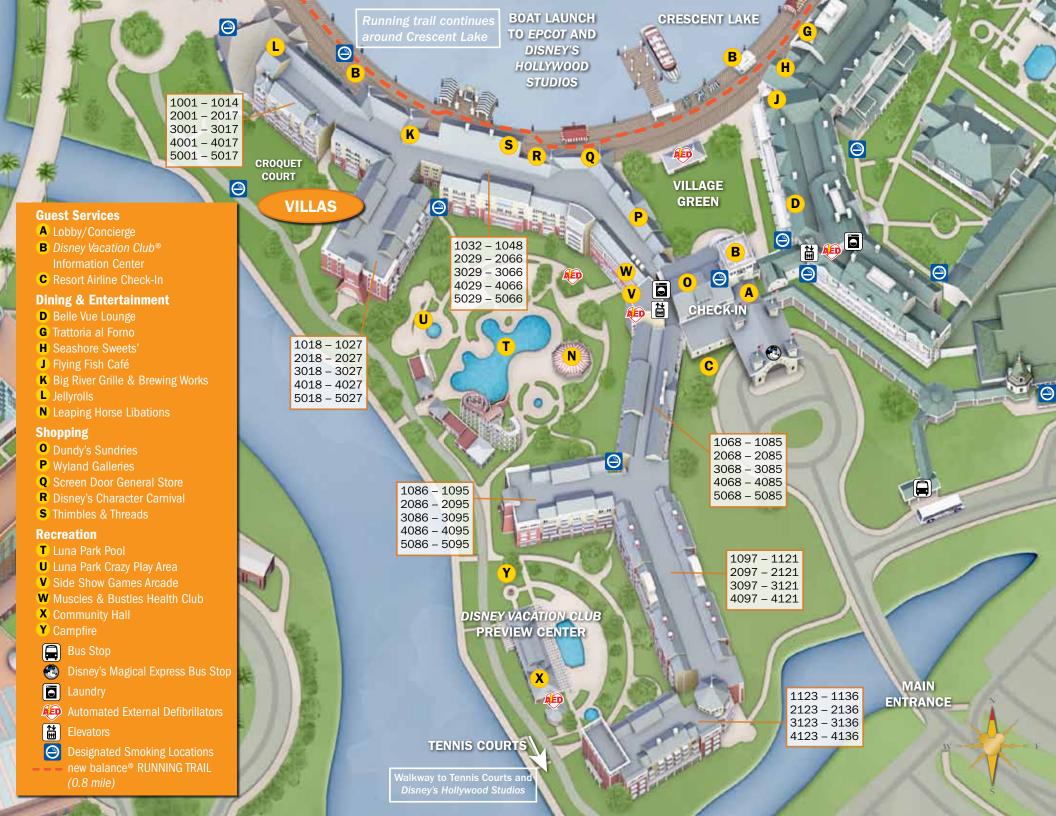

## **Guest Services**

- A Lobby/Concierge
- B Disney Vacation Club® Information Center
- **C** Resort Airline Check-In

## **Dining & Entertainment**

- **D** Belle Vue Lounge
- **E** ESPN Club
- F BoardWalk Bakery
- **G** Trattoria al Forno
- **H** Seashore Sweets'
- BoardWalk Joe's Marvelous Margaritas
- J Flying Fish Café
- K Big River Grille & Brewing Works
- Jellyrolls
- M Atlantic Dance Hall
- N Leaping Horse Libations

## Shopping

- O Dundy's Sundries
- Wyland Galleries
- **Q** Screen Door General Store
- R Disney's Character Carnival
- S Thimbles & Threads

## Recreation

- T Luna Park Pool
- U Luna Park Crazy Play Area
- V Side Show Games Arcade
- W Muscles & Bustles Health Club
- X Community Hall
- Y Campfire
- **Z** Yard Arcade

Disney's Magical Express Bus Stop

Automated External Defibrillators

Flavatore

Service animal relief areas located in grassy areas adjacent to parking lots.

©Disney BW2001VILLAS/12066641 1115