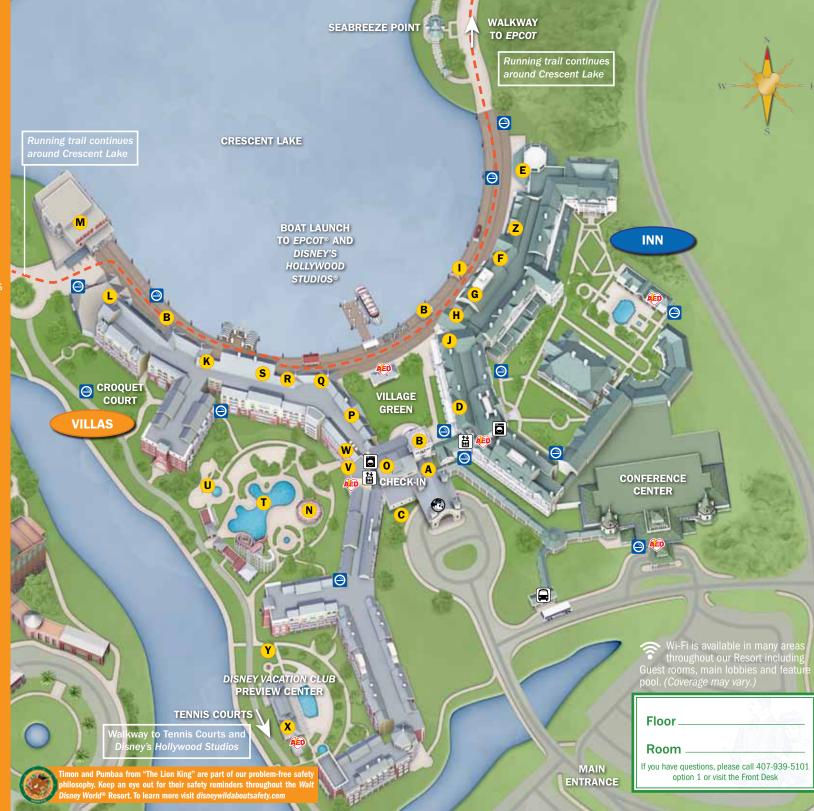

## **Guest Services**

- A Lobby/Concierge
- B Disney Vacation Club® Information Center
- **C** Resort Airline Check-In

## **Dining & Entertainment**

- **D** Belle Vue Lounge
- **E** ESPN Club
- F BoardWalk Bakery
- **G** Trattoria al Forno
- **H** Seashore Sweets'
- BoardWalk Joe's Marvelous Margaritas
- J Flying Fish Café
- K Big River Grille & Brewing Works
- Jellyrolls
- M Atlantic Dance Hall
- N Leaping Horse Libations

## Shopping

- O Dundy's Sundries
- Wyland Galleries
- **Q** Screen Door General Store
- R Disney's Character Carnival
- S Thimbles & Threads

## Recreation

- T Luna Park Pool
- U Luna Park Crazy Play Area
- V Side Show Games Arcade
- W Muscles & Bustles Health Club
- X Community Hall
- Y Campfire
- **Z** Yard Arcade

Disney's Magical Express Bus Stop

Automated External Defibrillators

Flavatore

Service animal relief areas located in grassy areas adjacent to parking lots.

©Disney BW2001VILLAS/12066641 1115