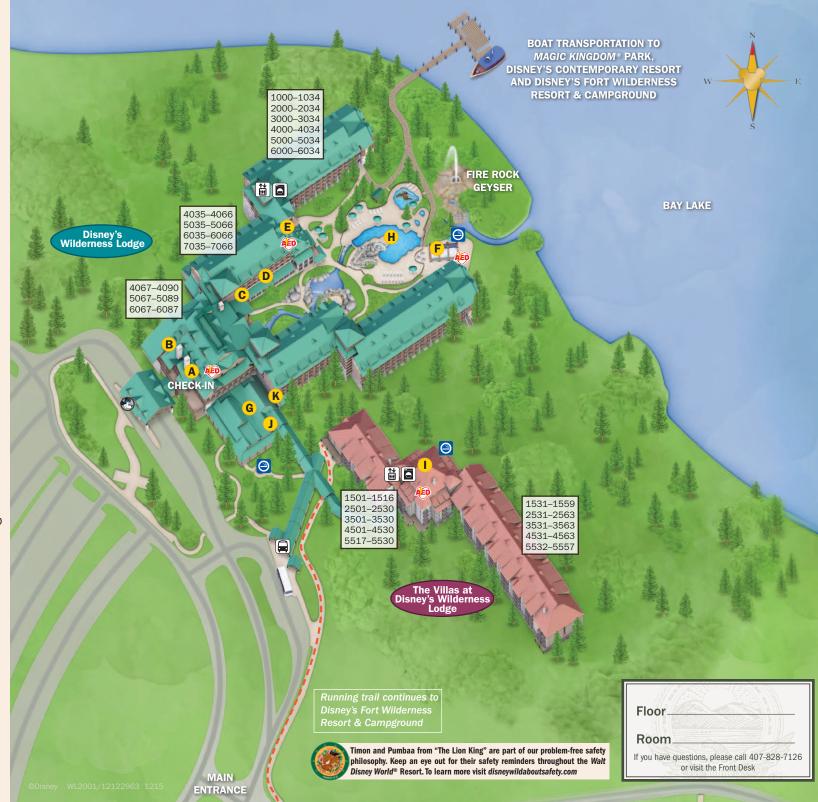

## **Guest Services**

A Lobby/Concierge

## **Dining**

- **B** Whispering Canyon Cafe (lobby level)
- © Territory Lounge (lobby level)
- Artist Point (lobby level)
- E Roaring Fork (1st Floor)
- F Trout Pass Pool Bar

## **Shopping**

**G** Wilderness Lodge Mercantile

## Recreation

- H Silver Creek Springs Pool Area
- Sturdy Branches Health Club
- J Buttons and Bells Game Arcade
- K Bike Rentals
- Bus Stops
- Disney's Magical Express Bus Stop
- Laundry
- Automated External Defibrillators
- Elevators
- Designated Smoking Locations
- --- new balance® RUNNING TRAIL

Wi-Fi is available in many areas throughout our Resorts including Guest rooms, main lobbies and feature pools. (Coverage may vary.)

Service animal relief areas located in grassy areas adjacent to parking lots.