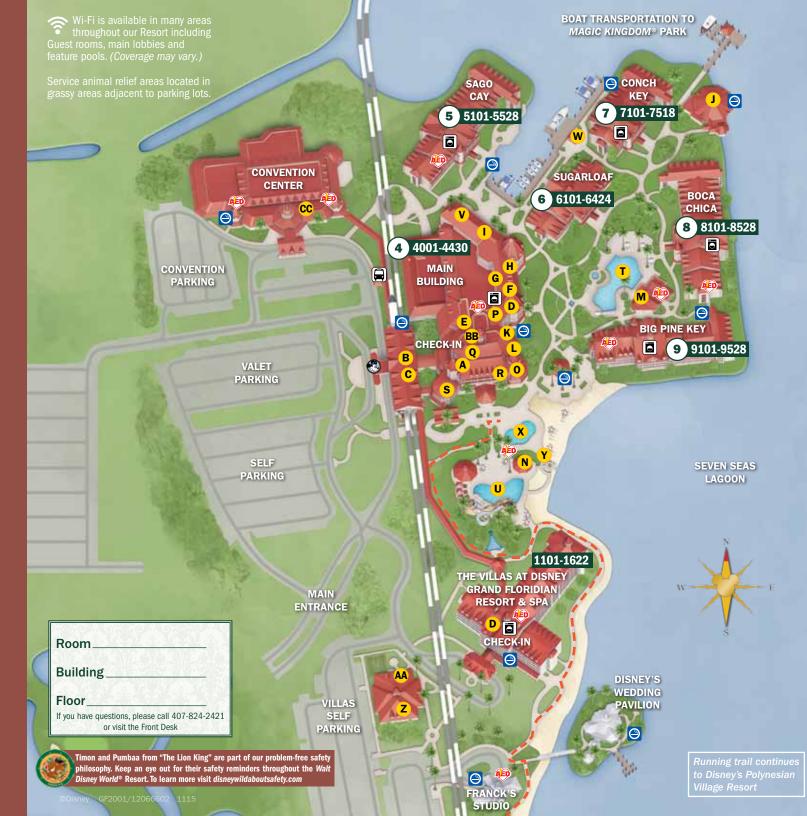

### **Guest Services**

- A Lobby/Concierge
- B Monorail Station (2nd Floor)
- C Resort Airline Check-In
- D Disney Vacation Club® Information Center

## **Dining**

- E 1900 Park Fare (1st Floor)
- F Grand Floridian Cafe (1st Floor)
- G Victoria & Albert's (2nd Floor)
- H Citricos (2nd Floor)
- Gasparilla Island Grill
- Narcoossee's
- K Garden View Tea Room (1st Floor)
- L Mizner's Lounge (2nd Floor)
- M Courtyard Pool Bar
- N Beaches Pool Bar & Grill

# Shopping

- O Summer Lace (1st Floor)
- P Sandy Cove Gifts and Sundries (1st Floor)
- Q Basin White (2nd Floor)
- R Commander Porter's (2nd Floor)
- S M. Mouse Mercantile (2nd Floor)

### Recreation

- Courtyard Pool
- Beach Pool
- V Arcadia Games
- W The Captain's Shipyard
- X Beach Pool Water Play Area
- Y Campfire

#### Services

- Z Senses A Disney Spa
- AA Fitness Center
- **BB** Ivy Trellis Salon
- **CC** Business Center

- Disney's Magical Express Bus Stop
- Laundry
- Automated External Defibrillators
- Designated Smoking Locations
  new balance® RUNNING TRAIL
  (1 mile)