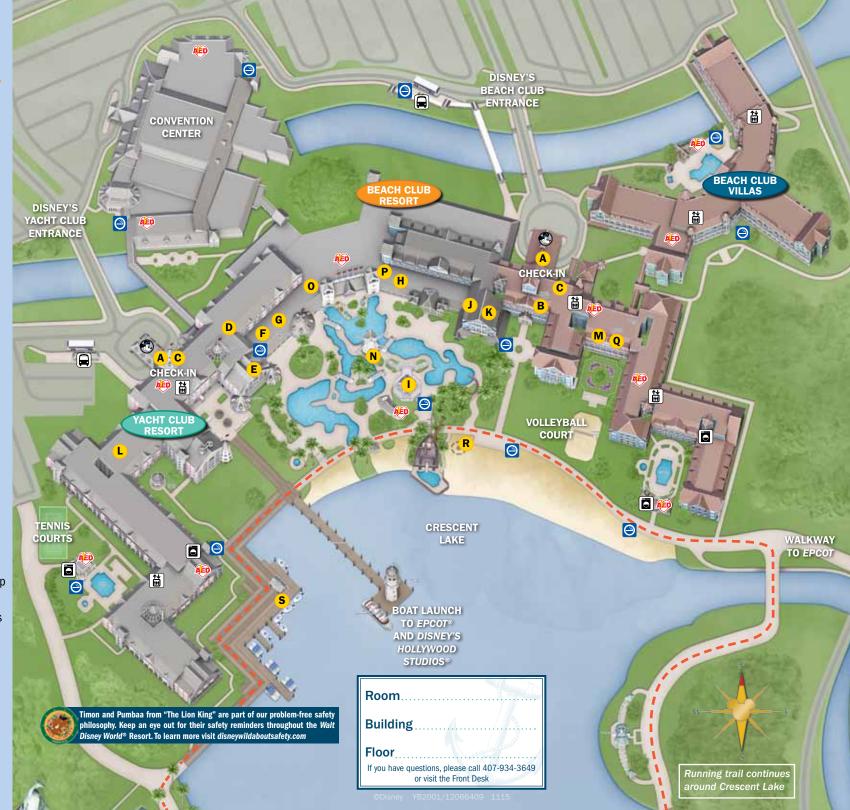

## **Guest Services**

- A Lobby/Concierge
- B Disney Vacation Club® Information Center
- C Resort Airline Check-In

## **Dining**

- D Ale and Compass Lounge
- E Captain's Grille
- F Crew's Cup Lounge
- **G** Yachtsman Steakhouse
- H Beaches & Cream Soda Shop
- I Hurricane Hanna's Waterside Bar & Grill
- Martha's Vineyard
- K Cape May Cafe

## **Shopping**

- L Fittings & Fairings
  Clothes & Notions
- M Beach Club Marketplace

## Recreation

- N Stormalong Bay
- O Ship Shape Massage, Salon and Fitness
- P Lafferty Place Arcade
- Q Sandcastle Club
- R Campfire
- S Bayside Marina

Disney's Magical Express Bus Stop

Automated External Defibrillators

Designated Smoking Locations

new balance® RUNNING TRAIL
(0.8 mile)

Wi-Fi is available in many areas throughout our Resorts including Guest rooms, main lobbies and feature pools. (Coverage may vary.)

Service animal relief areas located in grassy areas adjacent to parking lots.