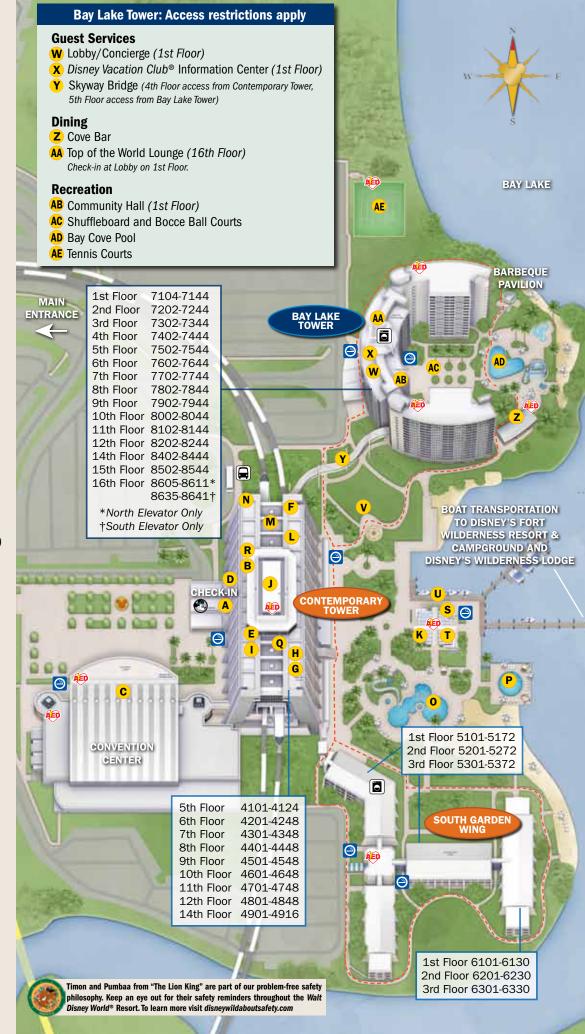

## **Guest Services**

- A Lobby/Concierge (1st Floor)
- **B** Monorail Station (4th Floor Access)
- **C** Business Center
- D Resort Airline Check-In

## **Dining**

- Contemporary Grounds (1st Floor)
- F The Wave...of American Flavors (1st Floor)
- G Chef Mickey's (4th Floor)
- **H** Outer Rim Lounge (4th Floor)
- Contempo Cafe (4th Floor)
- J California Grill (15th Floor) Check-In on the 2nd Floor.
- K The Sand Bar

## **Shopping**

- L Bayview Gifts (4th Floor)
- M Fantasia (4th Floor)
- N Fantasia Market (4th Floor)

## Recreation

- Contemporary Feature Pool
- P Bay Pool
- Q Olympiad Fitness Center (3rd Floor)
- R The Game Station Arcade (4th Floor)
- S Boat and Cabana Rentals
- T Sammy Duvall's Watersports Centre
- U The Boat Nook
- V Campfire